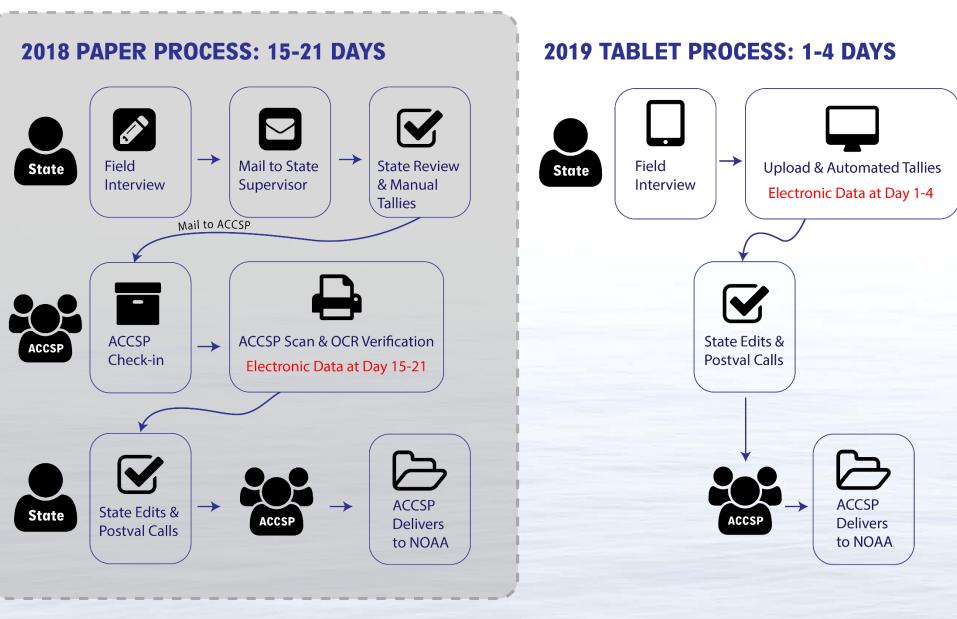

### Deployment of the Dockside Interceptor APAIS Tablet

- Tablet data collection for 11 Atlantic States in Wave 2
  - Auto download of assignments by interviewer
  - Works offline during field assignments
- Paper submissions stopped completely
- Most manual corrections unnecessary
- Angler Intercept to Electronic data much faster
  - Paper 15-21 days
  - Tablet 1-4 days, most submit next day