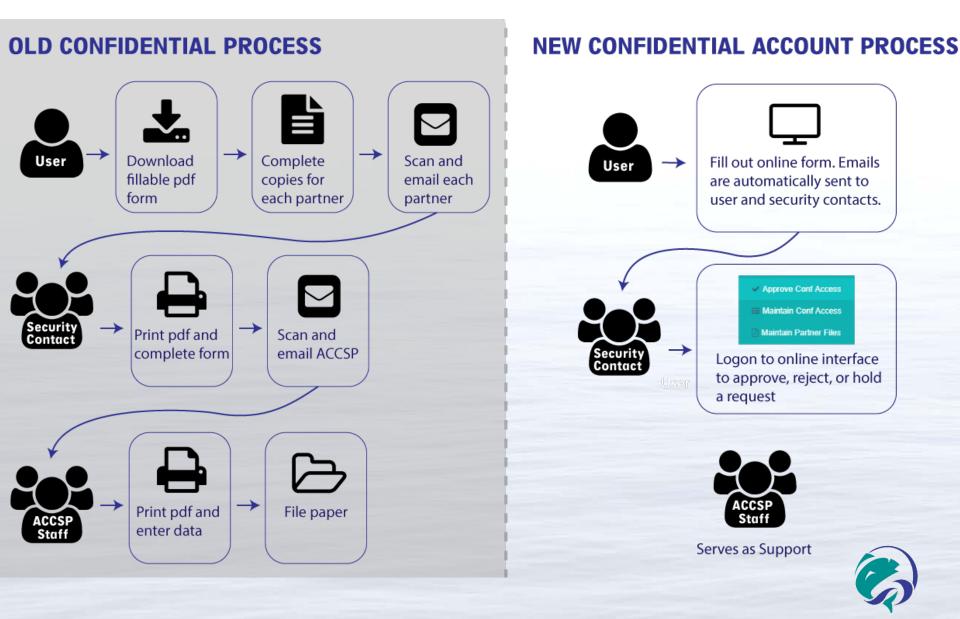

## Data Update

- Spring Commercial Landings
  - On schedule for data release mid to late April
- Standardizing species common names
- Data Warehouse Enhancements
  - Improvements made to confidential account application
  - Account management interface created for security contacts

### Modernizing the Confidentiality Approval Process