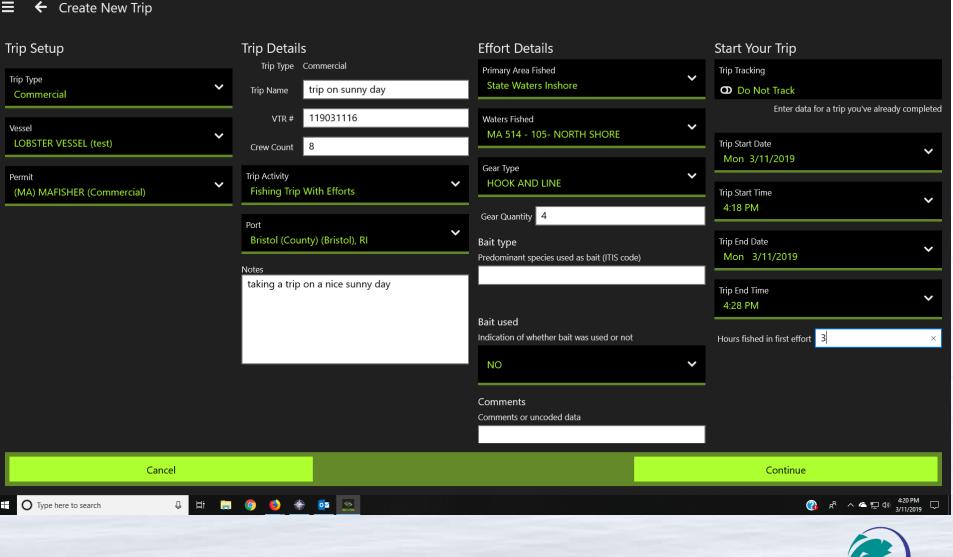

#### eTrips/mobile

#### Create New Trip

# Mobile Trip Reporting: eTrips/M v 2.0

- Captains Data Entry Tool becoming more flexible
  - Runs on multiple platforms & phones (IOS & Android & Win10)
  - Foundation for redesigned tool numerous improvements
    - Will eventually allow Partner specific configuration on the fly
  - Targeted to be in production mid-March
- Provides ability for enhanced gear attributes for COMMERCIAL trips (requested by SEFSC)
- Provides additional fields for FOR-HIRE trips (requested by SERO)
- Trip Notifications (Hail-out) in development for June